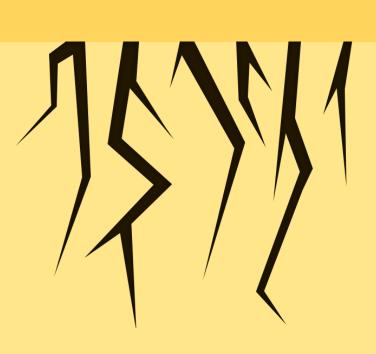

## MOISTURE

easily seeps into the pressed layers, causing warping and bending

### **CRACKS**

emerge from the moisture and warping, which compromises the buliding's integrity