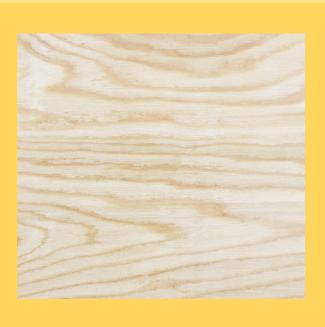

### **ALTERNATIVE**

CDX is a more durable veneer plywood that repeals moisture. Black Lake Buildings uses *only* CDX and no OSB.