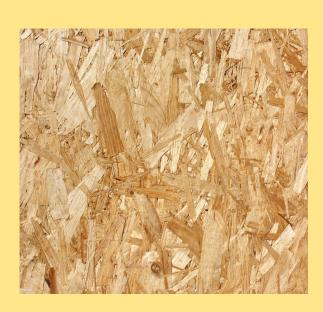

# WHAT IS OSB?

#### AND WHY YOU DON'T WANT IT IN YOUR BUILDING

OSB

stands for Oriented Strand Board, a manufactured wood product made with layers of pressed wood remenants